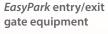

## Exit Step 1

Insert your garage entry ticket.

#### Scan QR code when prompted.

Hold the QR code a couple inches away from the device for best results. The QR code reader will be glowing red when the reading unit is active.

#### If you need assistance:

Use the "call button" on the bottom-right side of the entry/exit gate or call 297-4471.

QR codes can be either printed on paper, or saved to your mobile phone as an image.

Both will work at any EasyPark entry/exit gate.